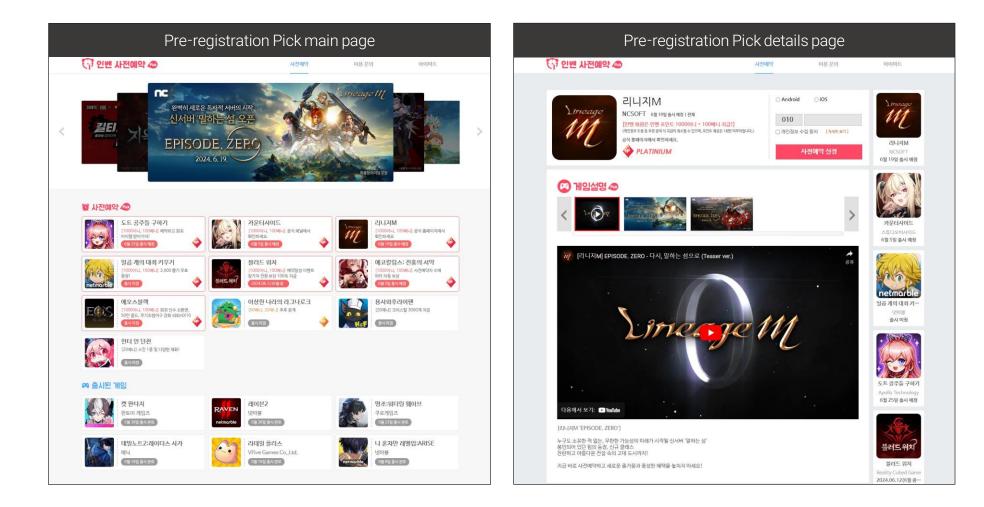

### **03** Online ads & pre-registration

INVEN

Utilize INVEN's 1.4M UV + 120M PV gamer traffic to advertise your games on PC/mobile main pages

Premium exclusive ads build momentum and influence while driving brand marketing

## **03** Online ads & pre-registration

INVEN

Pre-registration of diverse formats based on campaign conditions such as paid and ad combinations Encourage participation through INVEN Point rewards and send long messages(LMS) regarding title releases