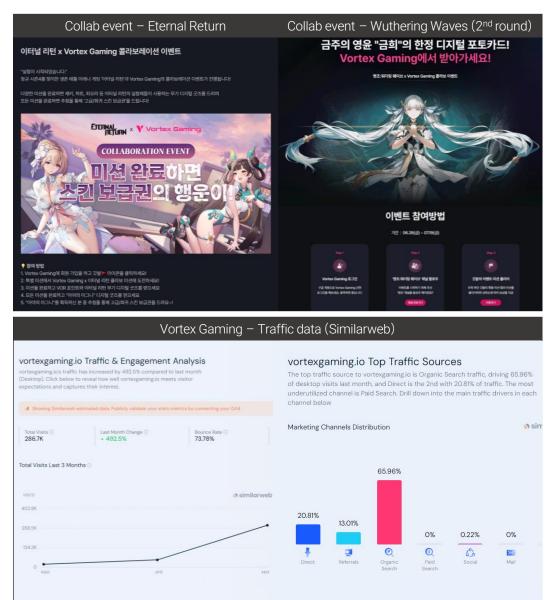

## **08** Vortex Gaming – Collaboration event

INVEN

1,100+ New posts after event **10,000 +** Likes, comments, and shares after event 700,000+ Page views after event

1,200+ Participated in event mission

#### 2,500 + Digital merch sent

160+ Groups2,000+ Group members2,400+ Channel followers

[Go to Vortex Gaming]

#### Vortex Gaming – collaboration event 80

### INVEN

#### Announcement – Eternal Return Website Announcement – WW Naver Lounge ● 공지사항 > 「명조 X 볼텍스 게이밍」 디지털 굿즈 이벤트 게임 가이드로 쉽게 배우기! GM 연구소·LV 8·GM 연구소() 05.28·@ 3592 动相称短月 이베트 명조 (이벤트) 봄텍스케이밍 X 남봉뉴턴, 올라보 이벤트 인내 작성님 3024.06.20 143403 프레 25 41-st #1 orchilates 새로운 시대에서 눈을 뜨신 것을 환영합니다. 방랑자님! 폭풍과도 같은 액션의 파도,"명조:워더링 웨이브\_입니다 콜라보레이션 이벤트 안녕하세요 방랑자님! 볼텍스 게이밍과 함께하는 콜라보 이벤트! 6월 20일(第) - 7월 18일(第) 11-59時末 명조 디지털 굿즈 이벤트 소식을 준비해왔어요 <mark>볼텍스 게이밍</mark>은 게이머들이 모여 다양한 **게임의 공략, 창작물, 피드, 채팅, 그룹** 등을 통해 소통할 수 있는 SNS 플랫폼입니다. 미션 와로하면 스킨보급권 이행우에 이번 이벤트에서는 간단한 출석체크, 댓글, 피드 작성 미션을 완성하고, 1.19 게임과의 콜라보로 탄생한 한정 콜라보 디지털 굿즈를 얻을 수 있어요. 방랑자의 소중한 물건을 소장할 수 있는 기회를 놓치지 마세요! 신인류 성존 새를 아래나 이터널 리턴입니다 공연조 기반의 개월 카유니티로 다양한 개인을 소리로 한 물로벌 개임 소설 적대여 서비스를 깨응하고 있는 불택스케이팅과 남불뉴턴과 물라도 이벤트를 안내 드립니다. 개일 소식부터 철도 문약 등 여러 뿐이에서 신뢰실 있는 전환 문란즈를 제공하는 불택스케이팅과 남불뉴턴의 물란드 이벤트는 물택스케이팅에서 삼비 내용 확인이 가능한 이벤트와 관련한 상세 내용은 참여 방법 링크를 참고 부탁드립니다 Vortex Gaming SEO - Naver Vortex Gaming SEO - Google N 명조 티어표 - Q Google 명조 티어표 < 전체 및 이미지 등 물로그 중 카페 Q 지식N & 인물루언서 ⊙ ( > ··· 전체 이미지 동영상 뉴스 쇼핑 지도 웹 [더보기 Y vortexparring.io > postdetail 연관 검색( 황 볼텍스 게이밍 https://vortexgaming.io - postdetail : 명조: 워더링 웨이브 "음림 조합 반영" 명조 최신 티어표 (6/18 ... 🧧 영조 위대 ☑ 음림' 활용법 - 음림의 최고 효율 포지션은 서브 달러(달포터) - 음림 워더링 웨이브 "「금희 SS급」 명조 티어표 - 1.1 빌드 최종본 ... 으로 최고 효율을 발휘하려면 2들 이상에 양코+강심의 퀵 스왑 조합 추천 영조 등급 8시간 전 -- 「금희 SS급」 명조 티어표 - 1.1 빌드 최종본 (7/3 업데이트) 7월 3일 기준 모든 공명 · 음림 1돌로 사용 시 서브 딜러로 사용 시 뇌용 or 구름 큰 차이 없음 -자 성능이 90% 이상 분석됨에 따라 랭크가 픽스 되었습니다. 영조 구문 trinven.co.kr > tags YouTube https://www.youtube.com / watch 티어랙리 - 전체에서 #티어표 리스트 금희는 0티어가 맞다! 명조 1.1 전반부 티어표 떴다! 【명조】 저희에서 #티어플 리스트 · 베디의즈 키트 수위 · 베디의즈 증수가 아트 바디의즈 키트 티 어표 : 로스트아크 매우 정확한 티어표 반박시로알못 : 운빨존많겜 티어표 이건만 집고가도 TISTORY https://10dukgame.tistory.com ..... 고수비 [명조:워더링 웨이브] 7월 최신 티어표 (Feat. 금희) arcalive - wutheringwaves 3일 전 -- 명조·워더링 웨이브 7월 최신 티어표 (Feat 금희) · 특징: 명조의 첫 튜닝 캐릭터였던 기 염은 일명 '초딩캐'로 불리며, 아주 쉬운 컨트롤을 바탕으로 매우. 유일하게 믿을 수 있는 티어표.jpg - 명조 채널 2024.04.19. 궁금해하는 사람을 위해 직접 모델 다운받아서 비교해봤음 의외로 치샤가 거 유명 감심보다 크고 양양이랑 거의 자이 없음 반대로 산화는 일러스트에 비해 아당황 도기 넘사벽