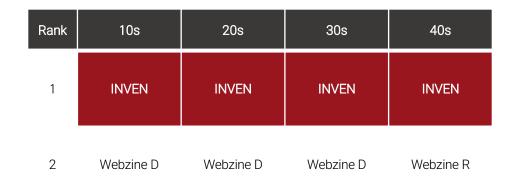

## **02** A massive gaming website visited by people of all ages

[Top game webzine-communities]

[Gender ratio]

INVEN is a comprehensive brand marketing platform where 94% of its visitors are living, breathing human gamers playing on PC, mobile, and consoles, while serving as a community that encompasses gamers of all generations from gen Alpha, gen Z, and gen Y all the way to gen X.

#### [Webzine/community preference by age]

INVEN Webzine D Webzine R Webzine H Webzine G

[References] Similarweb, MezzoMedia Mobile Report 4