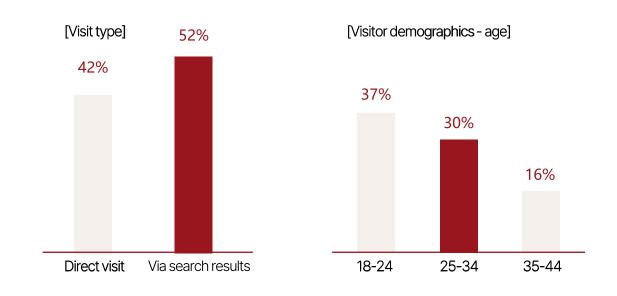

## **02** A massive gaming website visited by people of all ages

[Top game webzine-communities]

[Gender ratio]

INVEN is a comprehensive brand marketing platform where 94% of its visitors are living, breathing human gamers playing on PC, mobile, and consoles, while serving as a community that encompasses gamers of all generations from gen Alpha, gen Z, and gen Y all the way to gen X.