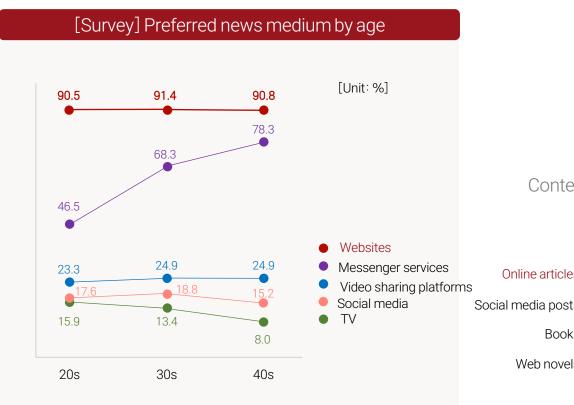

### 04 Why use content products

Content marketing and paid marketing provide relationship formation and conversion in a mutually complementing relationship

| ces<br>atforr | Online articles    |        |                   |         | 35.8% |
|---------------|--------------------|--------|-------------------|---------|-------|
|               | Social media posts |        |                   |         | 29.5% |
|               | Books              |        |                   |         | 9.5%  |
|               | Web novels         | ]      |                   |         | 8.6%  |
|               |                    | Mostly | used text-based o | content |       |