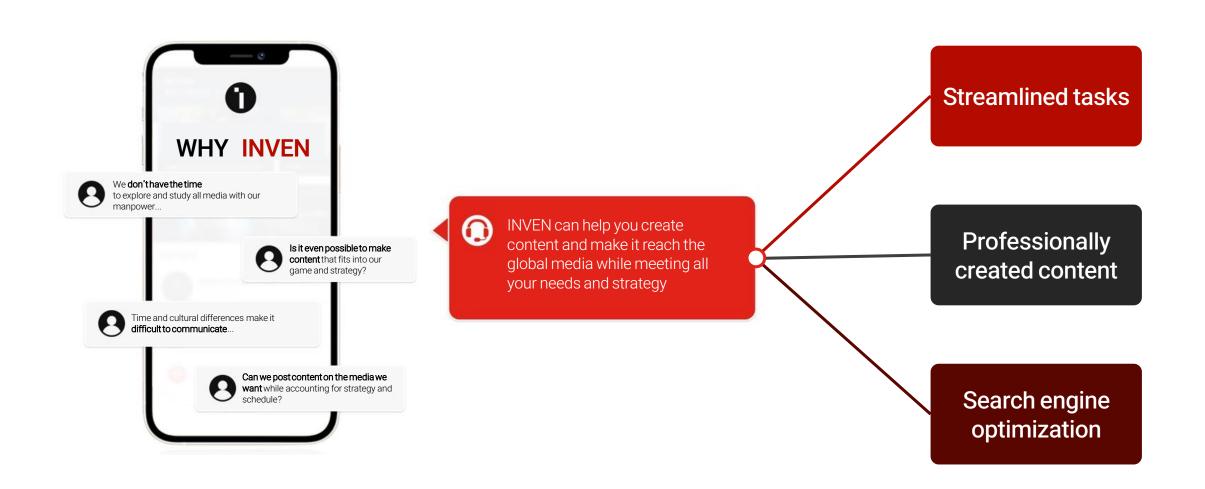

### **Global Marketing Services**

Not just distributing news articles; it's about targeting the global audience with content and media tailored for each key region along with making full use of search engine optimization