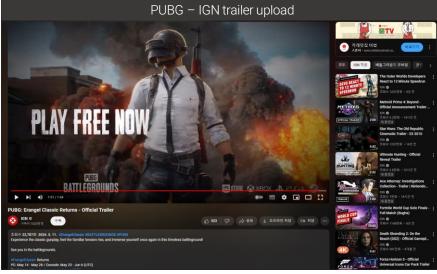

Battle event on May 18. The Erangel Classic S BY IGN GLOBAL STUDIOS --- PRESENTED BY: PUBC BATTLEGROUNDS POSTED: MAY 11, 2024 2:00 AM update will be live for two weeks for all players - May 14-28 on PC and May 23-

June 6 on console. The classic map will replace the current Erangel map in Normal Match during those two weeks.

In This Article

Erangel map is returning, and changes to the gunplay, map layout, and visuals are designed to give you a nostalgic blast from the past while still delivering the evolved gameplay you've come to expect. For those who don't know. PUBG first launched in Steam's Early Access

in March 2017. It became one of the most popular games of all time, shattering Steam's record with 3.2 million concurrent players. Erangel was the game's first battleground and is still part of the rotation, but it's seen countless updates and changes over the years as PUBG has grown. This new update will take Erangel back to its roots.

Long-time PUBG players, you're getting a gift this month. The original