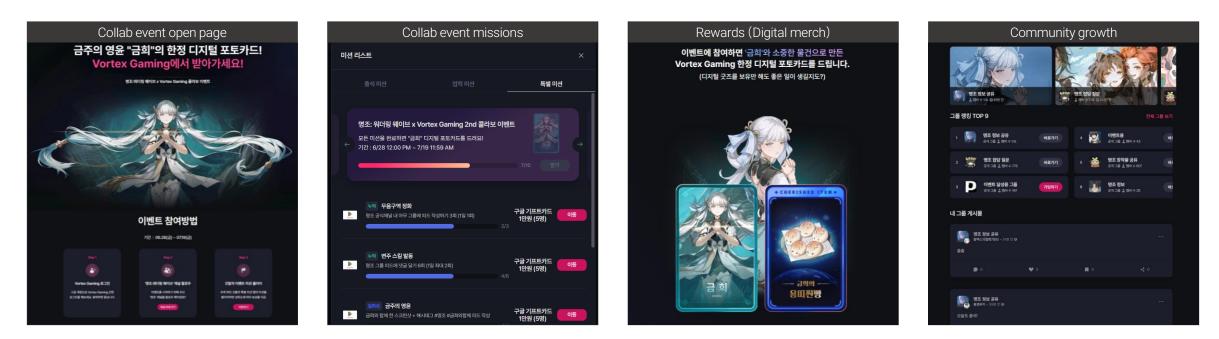

## **08** Vortex Gaming – Collaboration event

INVEN

1,100+ New posts after event **10,000 +** Likes, comments, and shares after event 700,000+ Page views after event

1,200+ Participated in event mission

#### 2,500 + Digital merch sent

160+ Groups2,000+ Group members2,400+ Channel followers

[Go to Vortex Gaming]

#### Vortex Gaming – collaboration event 80

### INVEN

#### Announcement – Eternal Return Website Announcement – WW Naver Lounge ● 공지사항 > 「명조 X 볼텍스 게이밍」 디지털 굿즈 이벤트 게임 가이드로 쉽게 배우기! GM 연구소·LV 8·GM 연구소() 05.28·@ 3592 动相称短月 이베트 명조 (이벤트) 봄텍스케이밍 X 남봉뉴턴, 올라보 이벤트 인내 작성님 3024.06.20 143403 프레 25 41-st #1 orchilates 새로운 시대에서 눈을 뜨신 것을 환영합니다. 방랑자님! 폭풍과도 같은 액션의 파도,"명조:워더링 웨이브\_입니다 콜라보레이션 이벤트 안녕하세요 방랑자님! 볼텍스 게이밍과 함께하는 콜라보 이벤트! 6월 20일(第) - 7월 18일(第) 11-59時末 명조 디지털 굿즈 이벤트 소식을 준비해왔어요 <mark>볼텍스 게이밍</mark>은 게이머들이 모여 다양한 **게임의 공략, 창작물, 피드, 채팅, 그룹** 등을 통해 소통할 수 있는 SNS 플랫폼입니다. 미션 와로하면 스킨보급권 이행우에 이번 이벤트에서는 간단한 출석체크, 댓글, 피드 작성 미션을 완성하고, 1.19 게임과의 콜라보로 탄생한 한정 콜라보 디지털 굿즈를 얻을 수 있어요. 방랑자의 소중한 물건을 소장할 수 있는 기회를 놓치지 마세요! 신인류 성존 새를 아래나 이터널 리턴입니다 공연조 기반의 개월 카유니티로 다양한 개인을 소리로 한 물로벌 개임 소설 적대여 서비스를 깨응하고 있는 불택스케이팅과 남불뉴턴과 물라도 이벤트를 안내 드립니다. 개일 소식부터 철도 문약 등 여러 뿐이에서 신뢰실 있는 전환 문란즈를 제공하는 불택스케이팅과 남불뉴턴의 물란드 이벤트는 물택스케이팅에서 삼비 내용 확인이 가능한 이벤트와 관련한 상세 내용은 참여 방법 링크를 참고 부탁드립니다 Vortex Gaming SEO - Naver Vortex Gaming SEO - Google N 명조 티어표 - Q Google 명조 티어표 < 전체 및 이미지 등 물로그 중 카페 Q 지식N & 인물루언서 ⊙ ( > ··· 전체 이미지 동영상 뉴스 쇼핑 지도 웹 [더보기 Y vortexparring.io > postdetail 연관 검색( 황 볼텍스 게이밍 https://vortexgaming.io - postdetail : 명조: 워더링 웨이브 "음림 조합 반영" 명조 최신 티어표 (6/18 ... 🧧 영조 위대 ☑ 음림' 활용법 - 음림의 최고 효율 포지션은 서브 달러(달포터) - 음림 워더링 웨이브 "「금희 SS급」 명조 티어표 - 1.1 빌드 최종본 ... 으로 최고 효율을 발휘하려면 2들 이상에 양코+강심의 퀵 스왑 조합 추천 영조 등급 8시간 전 -- 「금희 SS급」 명조 티어표 - 1.1 빌드 최종본 (7/3 업데이트) 7월 3일 기준 모든 공명 · 음림 1돌로 사용 시 서브 딜러로 사용 시 뇌용 or 구름 큰 차이 없음 -자 성능이 90% 이상 분석됨에 따라 랭크가 픽스 되었습니다. 영조 구문 trinven.co.kr > tags YouTube https://www.youtube.com / watch 티어랙리 - 전체에서 #티어표 리스트 금희는 0티어가 맞다! 명조 1.1 전반부 티어표 떴다! 【명조】 저희에서 #티어플 리스트 · 베디의즈 키트 수위 · 베디의즈 증수가 아트 바디의즈 키트 티 어표 : 로스트아크 매우 정확한 티어표 반박시로알못 : 운빨존많겜 티어표 이건만 집고가도 TISTORY https://10dukgame.tistory.com ..... 고수비 [명조:워더링 웨이브] 7월 최신 티어표 (Feat. 금희) arcalive - wutheringwaves 3일 전 -- 명조·워더링 웨이브 7월 최신 티어표 (Feat 금희) · 특징: 명조의 첫 튜닝 캐릭터였던 기 염은 일명 '초딩캐'로 불리며, 아주 쉬운 컨트롤을 바탕으로 매우. 유일하게 믿을 수 있는 티어표.jpg - 명조 채널 2024.04.19. 궁금해하는 사람을 위해 직접 모델 다운받아서 비교해봤음 의외로 치샤가 거 유명 감심보다 크고 양양이랑 거의 자이 없음 반대로 산화는 일러스트에 비해 아당황 도기 넘사벽